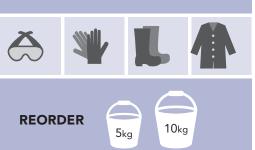

#### CONTAINS

Alkaline Builders, non-ionic surfactants optical brighteners.

ALWAYS WEAR THE APPROPRIATE PPE: SAFETY GLASSES, GLOVES, GUMBOOTS, OVERALLS